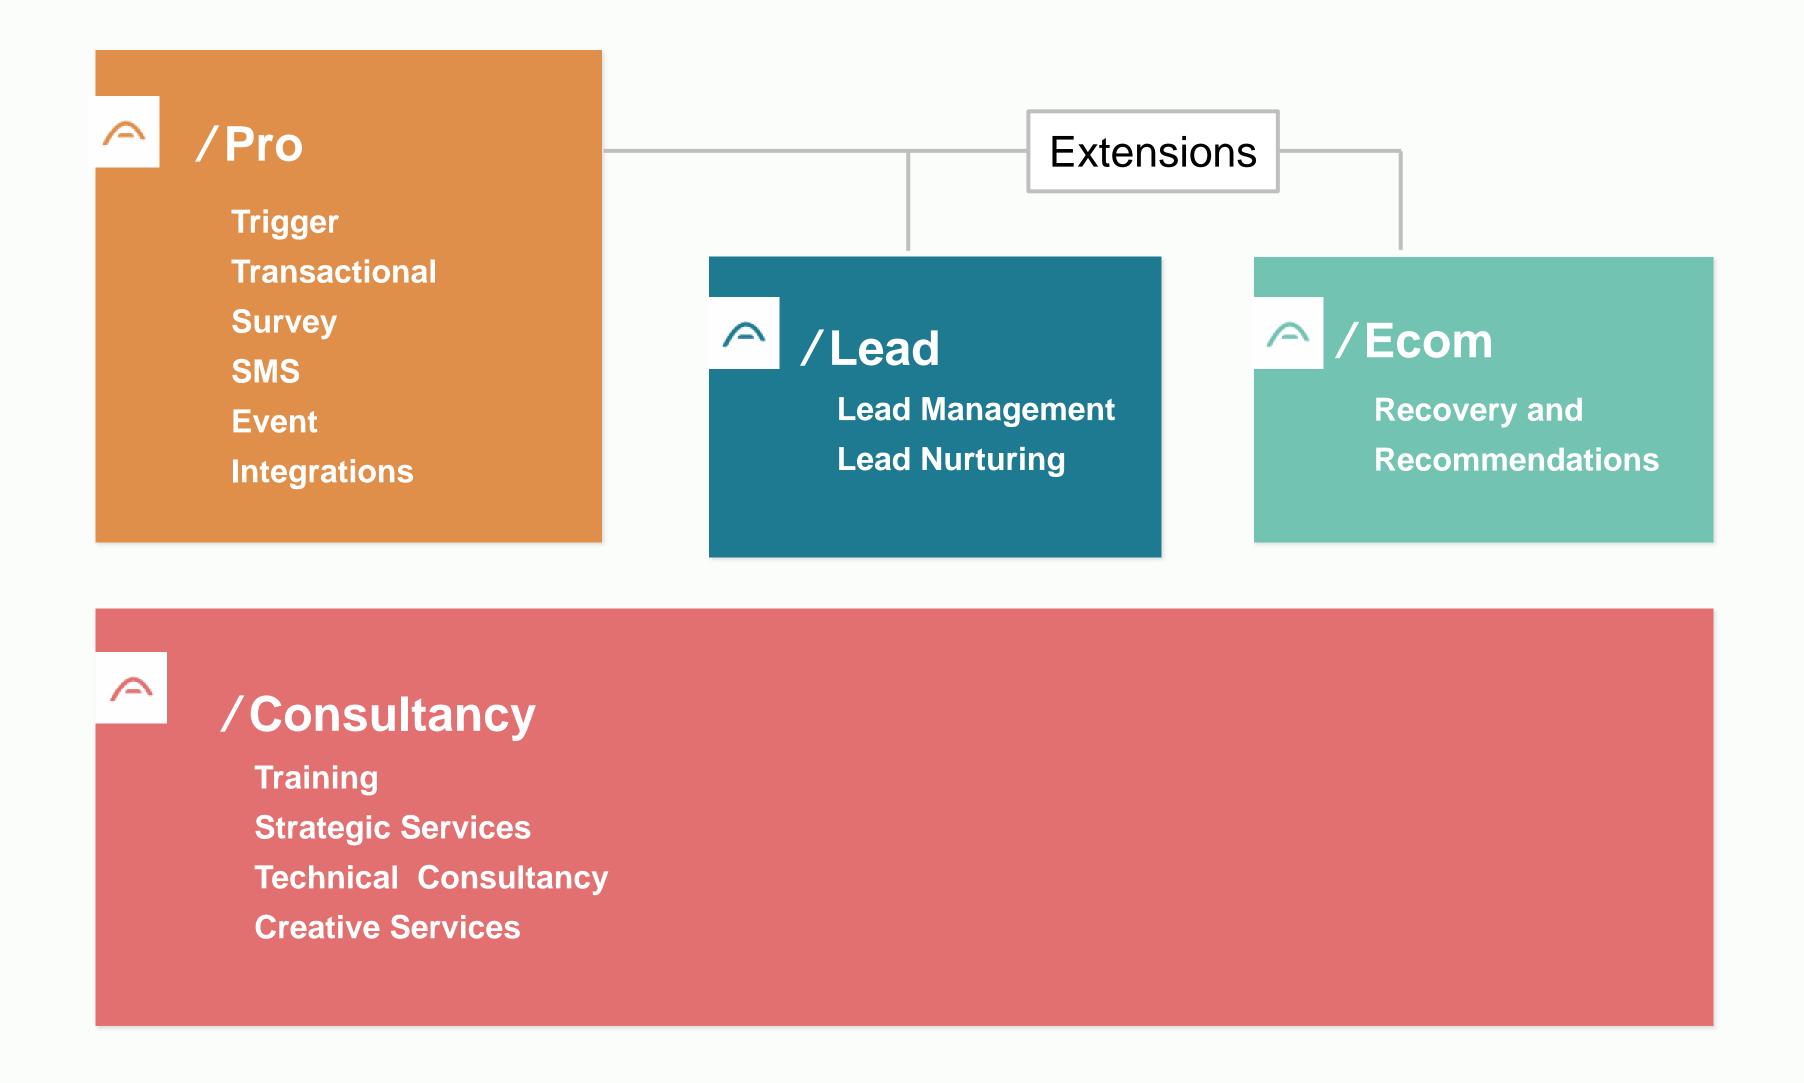

#### **APSIS** Pro functions:

- Drag-and-drop modules
- Template-based
- Triggers
- Transactional emails
- SMS services
- Event
- Survey
- Integrations

## Automation

Let us help you create customer success

- Synchronise your campaigns automatically
- Create marketing dialogues
- Personalise and automate

Take advantage of our out of the box integrations with most common CRM systems or use APSIS API to set up your own integrated environment according to your own preferences.