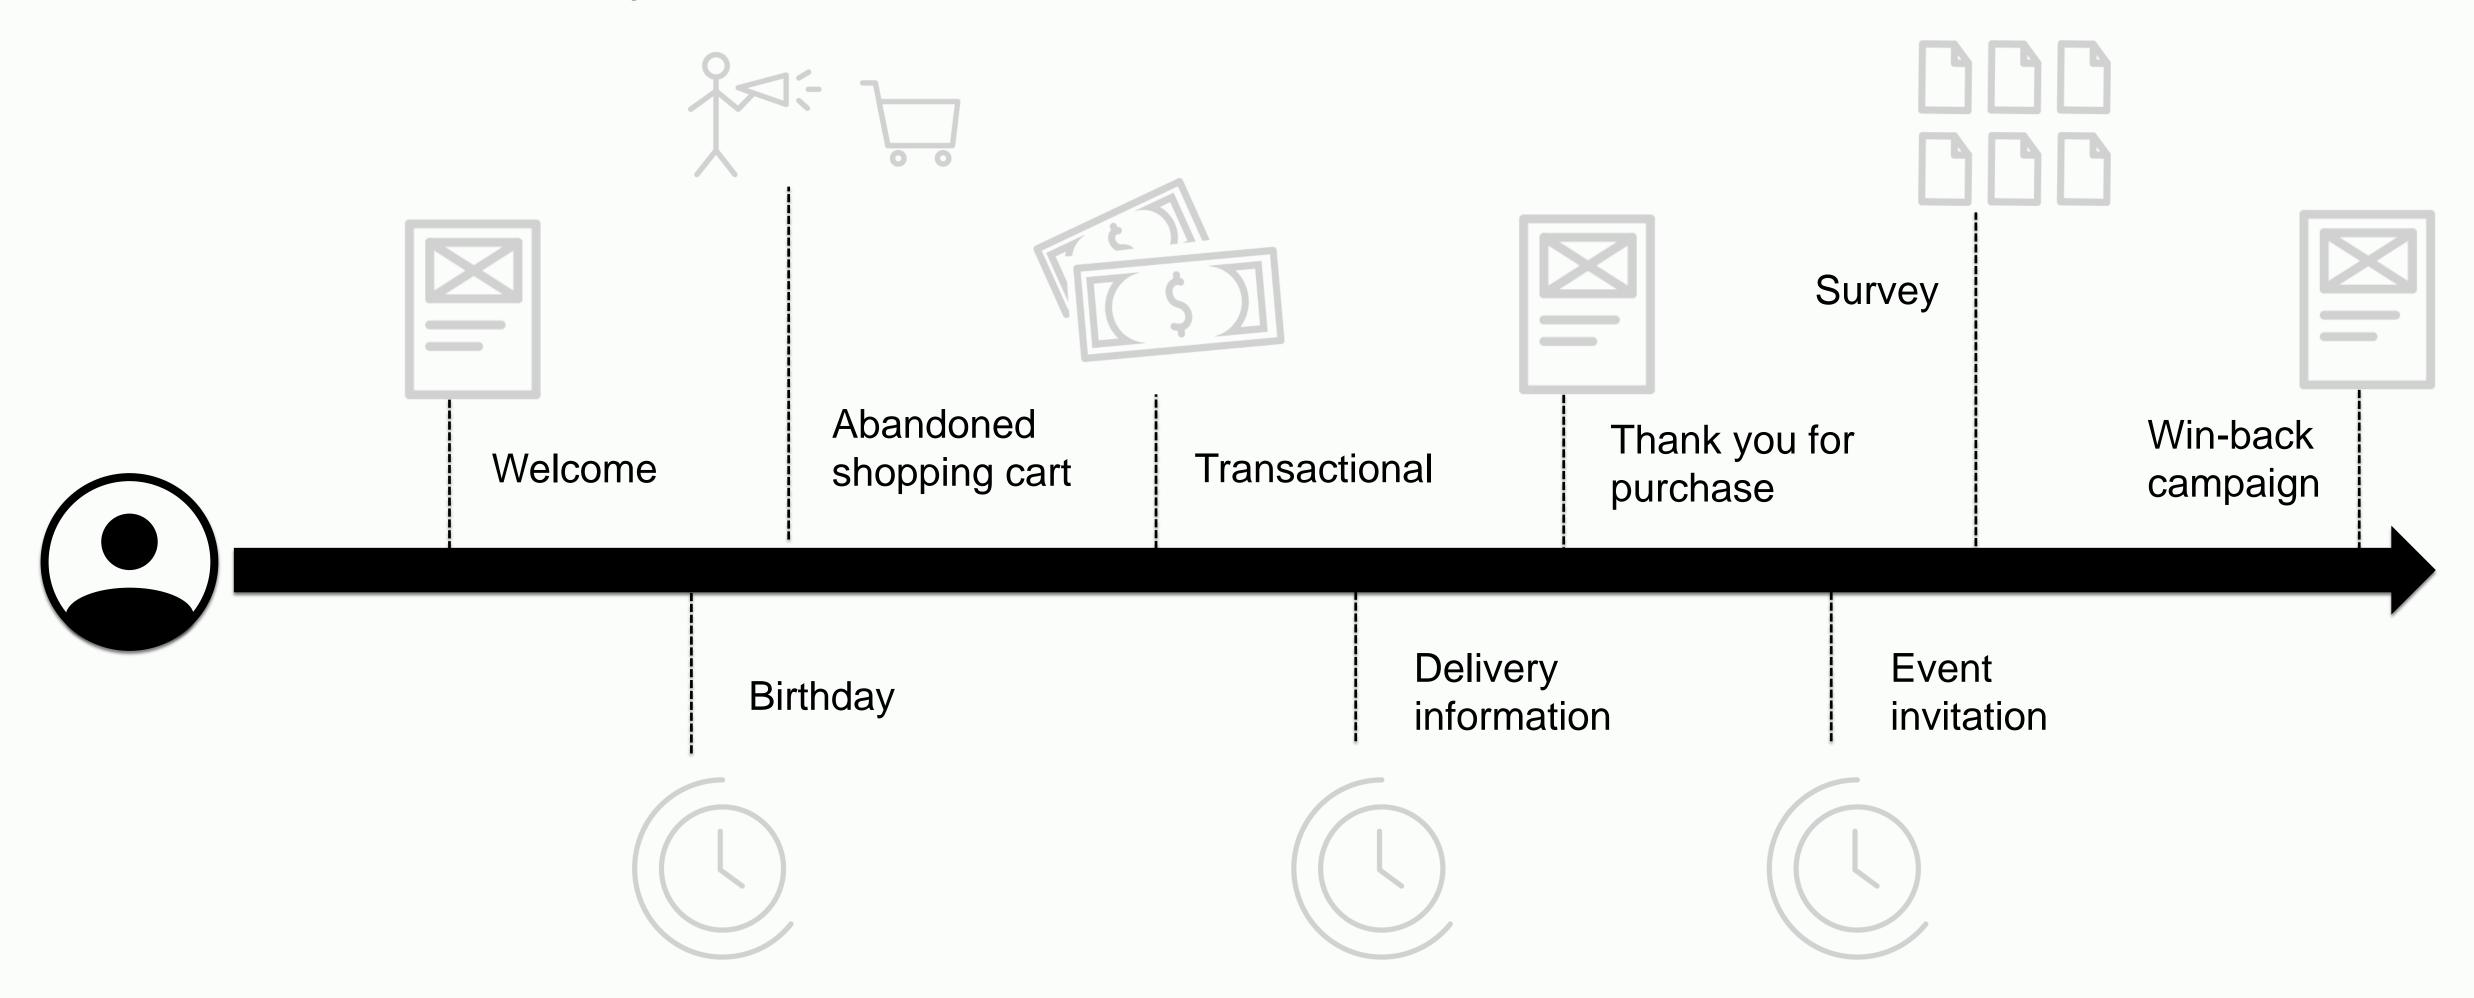

#### **APSIS** Pro functions:

- Drag-and-drop modules
- Template-based
- Triggers
- Transactional emails
- SMS services
- Event
- Survey
- Integrations

## Automation

Let us help you create customer success

- Synchronise your campaigns automatically
- Create marketing dialogues
- Personalise and automate

Take advantage of our out of the box integrations with most common CRM systems or use APSIS API to set up your own integrated environment according to your own preferences.