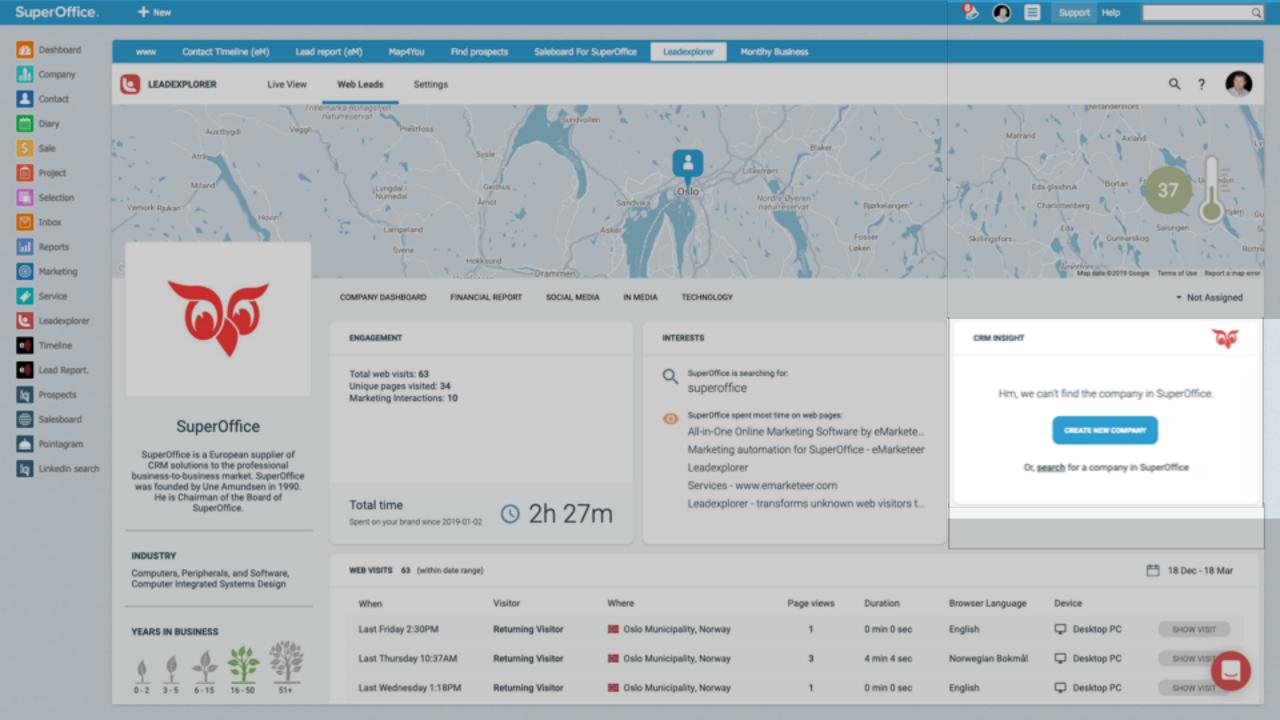

## RICH COMPANY PROFILES WITH DETAILED BEHAVIOURAL INSIGHTS

Leadexplorer gives deep insights about the companies that visit your website and score them based on how engaged and interested they are in your brand.

Jumpstart the sales process by creating the company in SuperOffice CRM, all details included, by