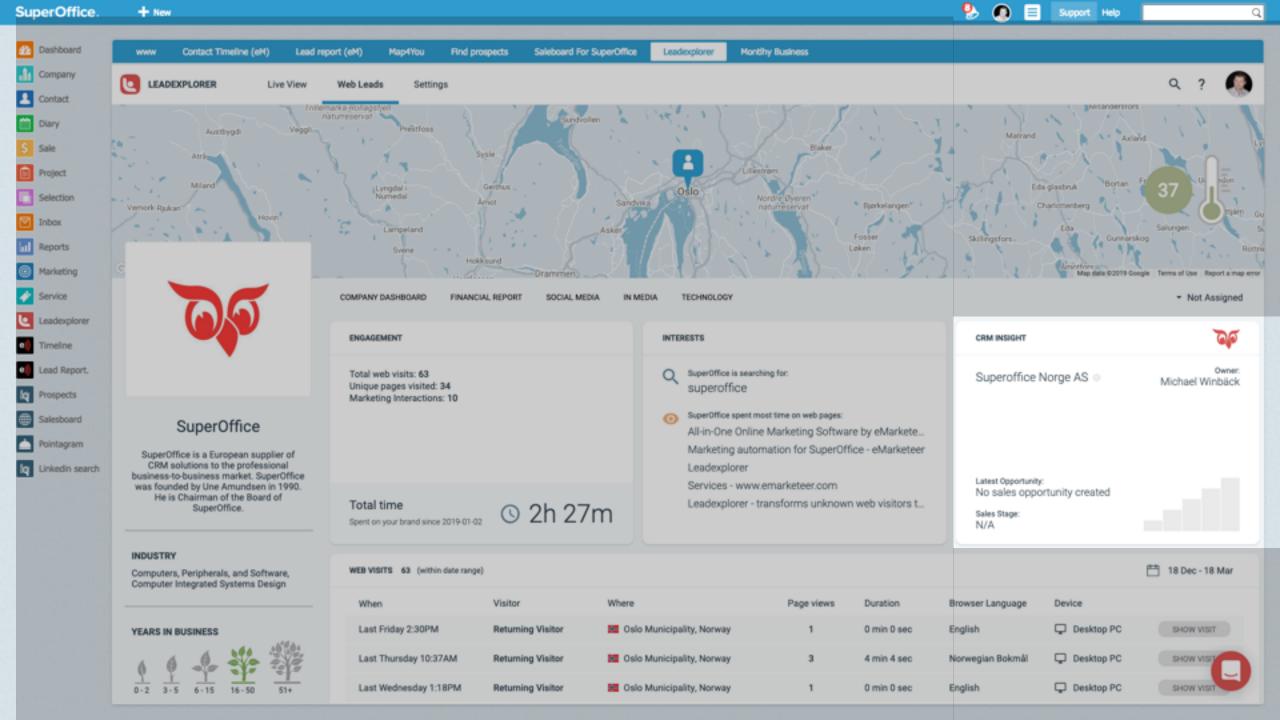

## RICH COMPANY PROFILES WITH DETAILED BEHAVIOURAL INSIGHTS

Leadexplorer gives deep insights about the companies that visit your website and score them based on how engaged and interested they are in your brand.

## Transform unknown web visitors into real sales opportunities.

Leadexplorer gives you deep insights about the companies that visit your website and scores them based on how interested and engaged they are in your brand.