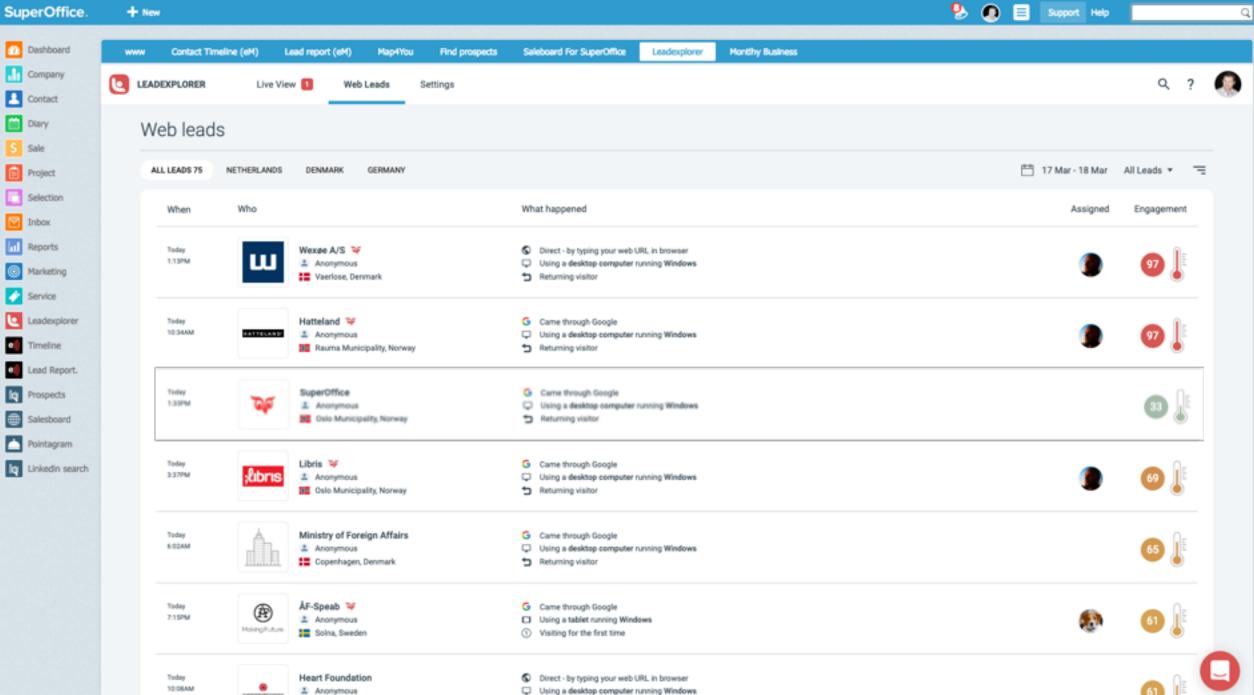

## RICH COMPANY PROFILES WITH DETAILED BEHAVIOURAL INSIGHTS

Leadexplorer gives deep insights about the companies that visit your website and score them based on how engaged and interested they are in your brand.

# **Lead Report**

As soon as a prospect engages in your content, the new contact is listed in the leads report as a notification, task or sales activity.

You are constantly kept up-to-date.

Less guessing – more selling.

## A Unique Look at Lead Behavior Marketing Timeline

With the unique marketing timeline added to your SuperOffice CRM, every action your leads take on your content is listed chronologically.

Not only can you follow your leads' digital footprints, but you're also updated on what social platforms they use, their interests and when they first interacted with you.