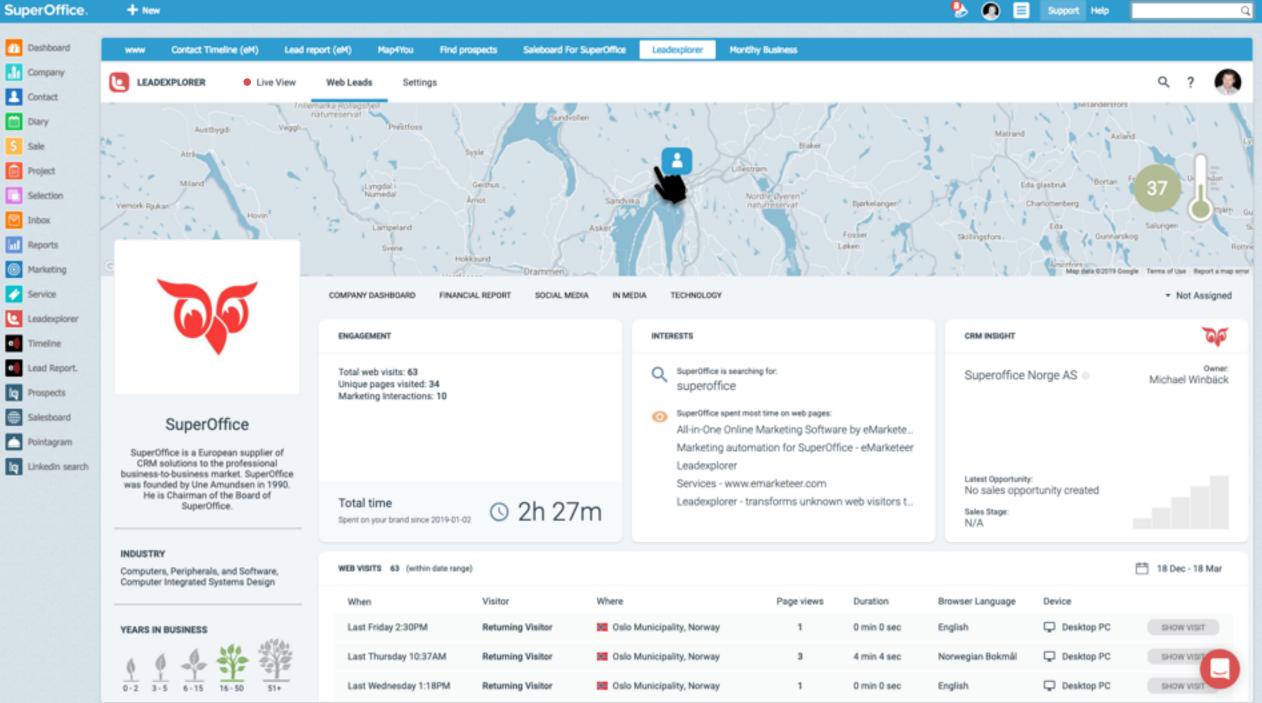

## RICH COMPANY PROFILES WITH DETAILED BEHAVIOURAL INSIGHTS

Leadexplorer gives deep insights about the companies that visit your website and score them based on how engaged and interested they are in your brand.

Leadexplorer connects with your Google Analytics to reveal the companies that are exploring your website. Because companies are scored based on engagement, you build a list of leads that are actually hot for your sales team.

Salespeople will love the wealth of information presented for each lead: rich company details, pages visited, and a live-view of what prospects are doing on your website in real-time.

Use this free integration to SuperOffice CRM Online and view all of this information without leaving your SuperOffice screen.