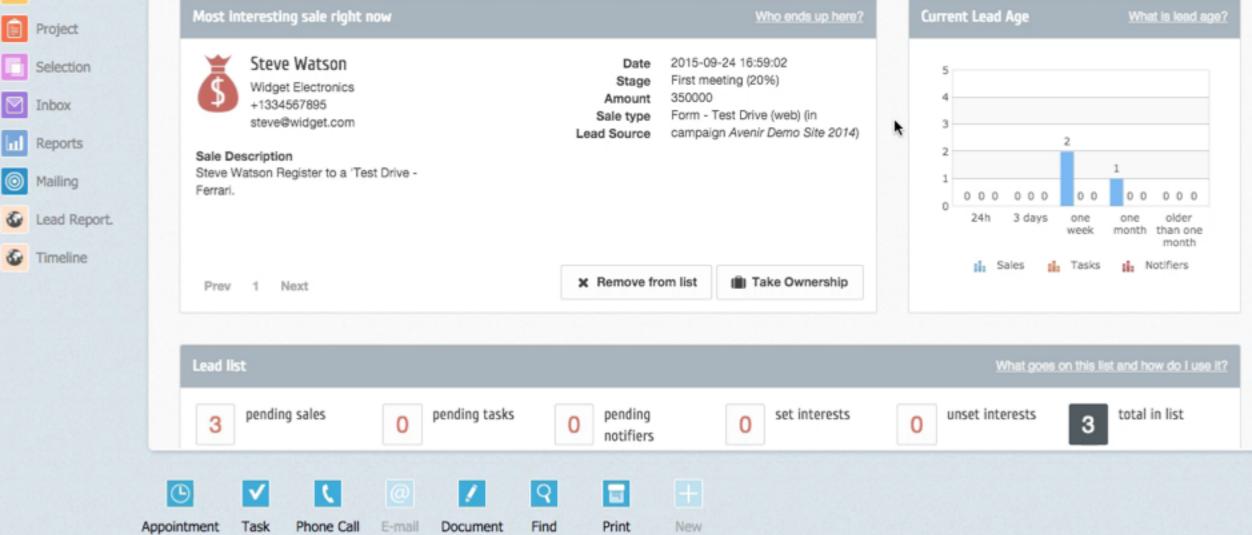

## RICH COMPANY PROFILES WITH DETAILED BEHAVIOURAL INSIGHTS

Leadexplorer gives deep insights about the companies that visit your website and score them based on how engaged and interested they are in your brand.