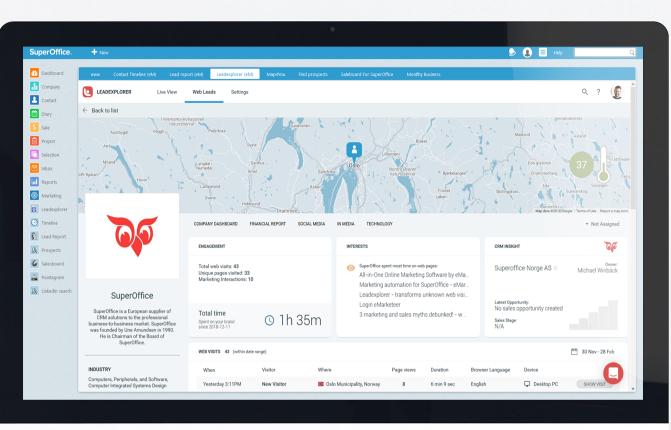

## RICH COMPANY PROFILES WITH DETAILED BEHAVIOURAL INSIGHTS

Leadexplorer gives deep insights about the companies that visit your website and score them based on how engaged and interested they are in your brand.

### About this app

Your website visitor data is a goldmine of sales opportunities. By identifying companies that spend time on your site and enriching those data with meaningful background information, you get everything you need to close new deals.

Leadexplorer connects with your Google Analytics to reveal the companies that are exploring your website. Because companies are scored based on engagement, you build a list of leads that are actually hot for your sales team.

Salespeople will love the wealth of information presented for each lead: rich company details, pages visited, and a live-view of what prospects are doing on your website in real-time.

Use this free integration to SuperOffice CRM Online and view all of this information without leaving your SuperOffice screen.