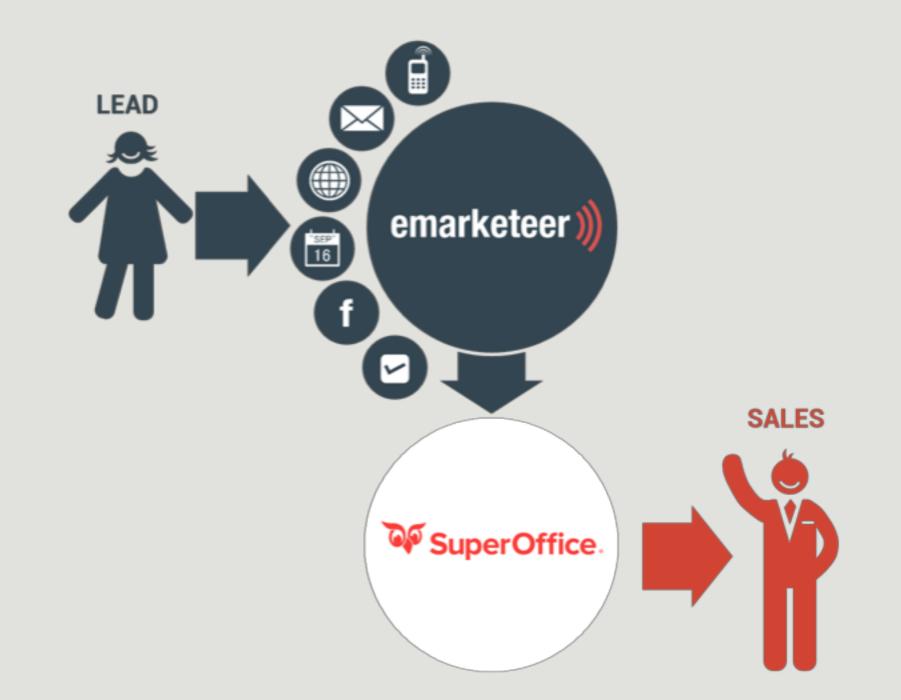

# TRANSFORM UNKNOWN B2B WEBSITE VISITORS

### About this app

Your website visitor data is a goldmine of sales opportunities. By identifying companies that spend time on your site and enriching those data with meaningful background information, you get everything you need to close new deals.

Leadexplorer connects with your Google Analytics to reveal the companies that are exploring your website. Because companies are scored based on engagement, you build a list of leads that are actually hot for your sales team.