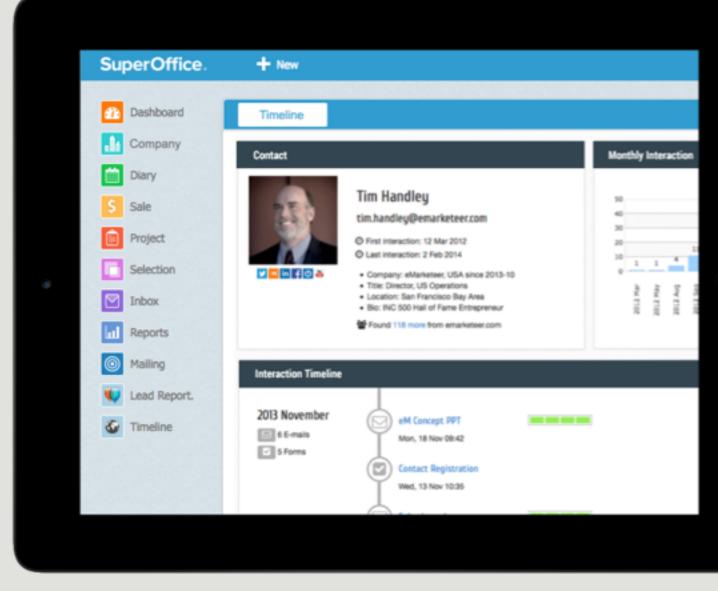

## A Unique Look at Lead Behavior Marketing Timeline

With the unique marketing timeline added to your SuperOffice CRM, every action your leads take on your content is listed chronologically.

Not only can you follow your leads' digital footprints, but you're also updated on what social platforms they use, their interests and when they first interacted with you.