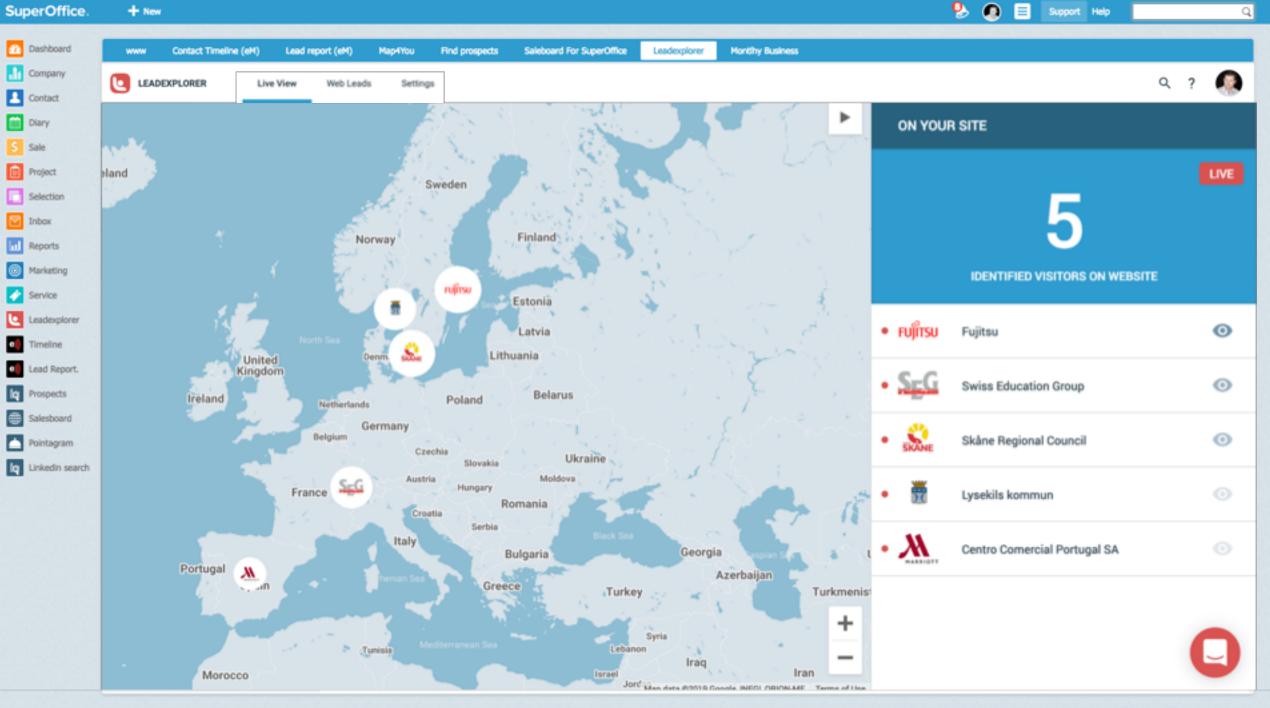

Salespeople will love the wealth of information presented for each lead: rich company details, pages visited, and a live-view of what prospects are doing on your website in real-time.

Use this free integration to SuperOffice CRM Online and view all of this information without leaving your SuperOffice screen.