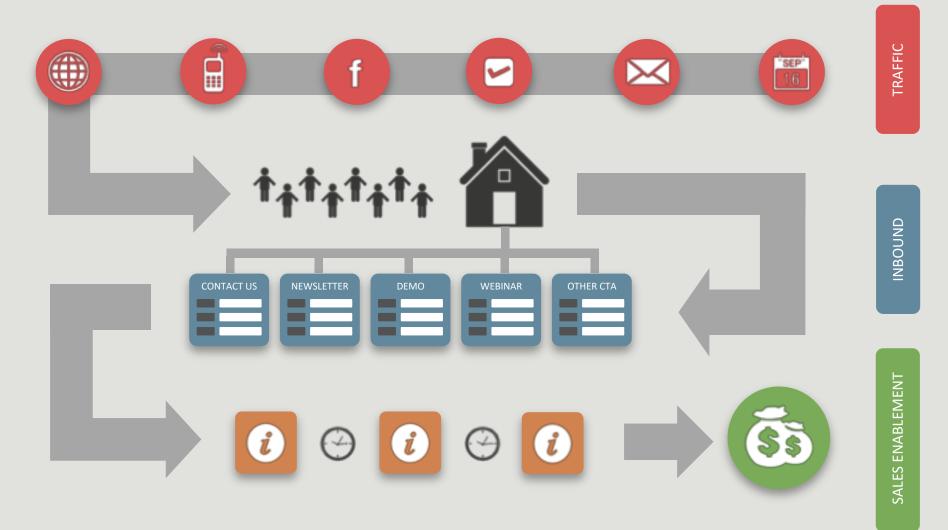

# **Lead Report**

As soon as a prospect engages in your content, the new contact is listed in the leads report as a notification, task or sales activity.

You are constantly kept up-to-date.

Less guessing – more selling.

## A Unique Look at Lead Behavior Marketing Timeline

With the unique marketing timeline added to your SuperOffice CRM, every action your leads take on your content is listed chronologically.

Not only can you follow your leads' digital footprints, but you're also updated on what social platforms they use, their interests and when they first interacted with you.

# **Activity details**

Full insight into any marketing touchpoint including emails, sms, app, websites, forms, landing pages and so much more

# **Trigger Forms**

Initiate marketing processes directly from SuperOffice.

A remote control for SuperOffice users.

5×