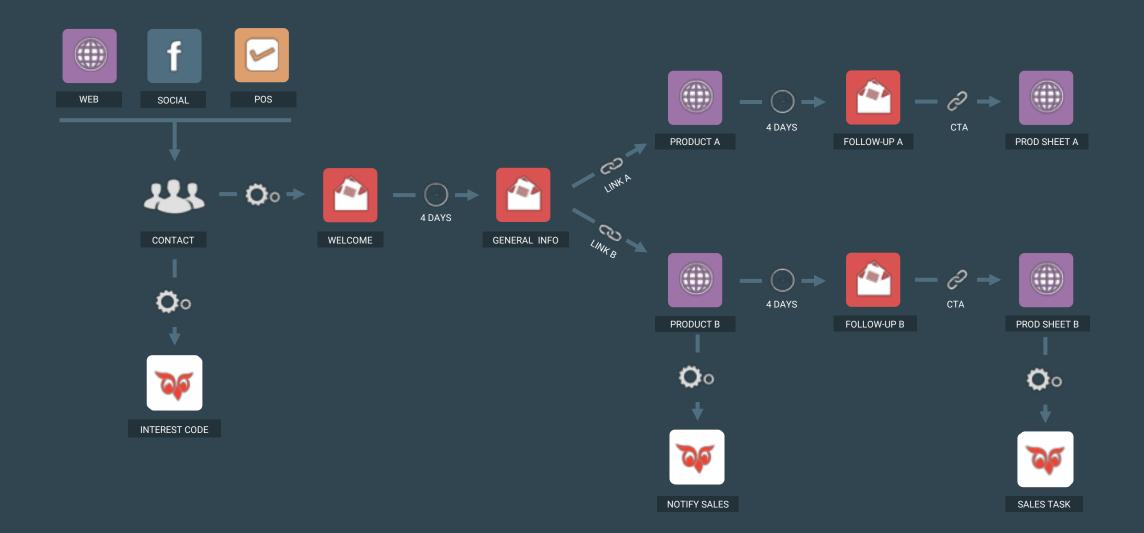

# Lead Management – User journey

# TO SEE THE VIDEO OF THE LEADS MANAGEMENT PROCESS GO TO

https://www.youtube.com/watch?v=GwYD8ofmAlc&t=1677s

Add more life to emarketing

VIEW OUR BORTFOLIO

<

|                                             | Demo Inbox — eMarketeer (1 message) |  |
|---------------------------------------------|-------------------------------------|--|
|                                             |                                     |  |
| Imailboxes Inbox - eMarketeer ~ VIPs (20) ~ | Sent (23) V Flagged Drafts (94) V   |  |
| Sort by Date V                              |                                     |  |