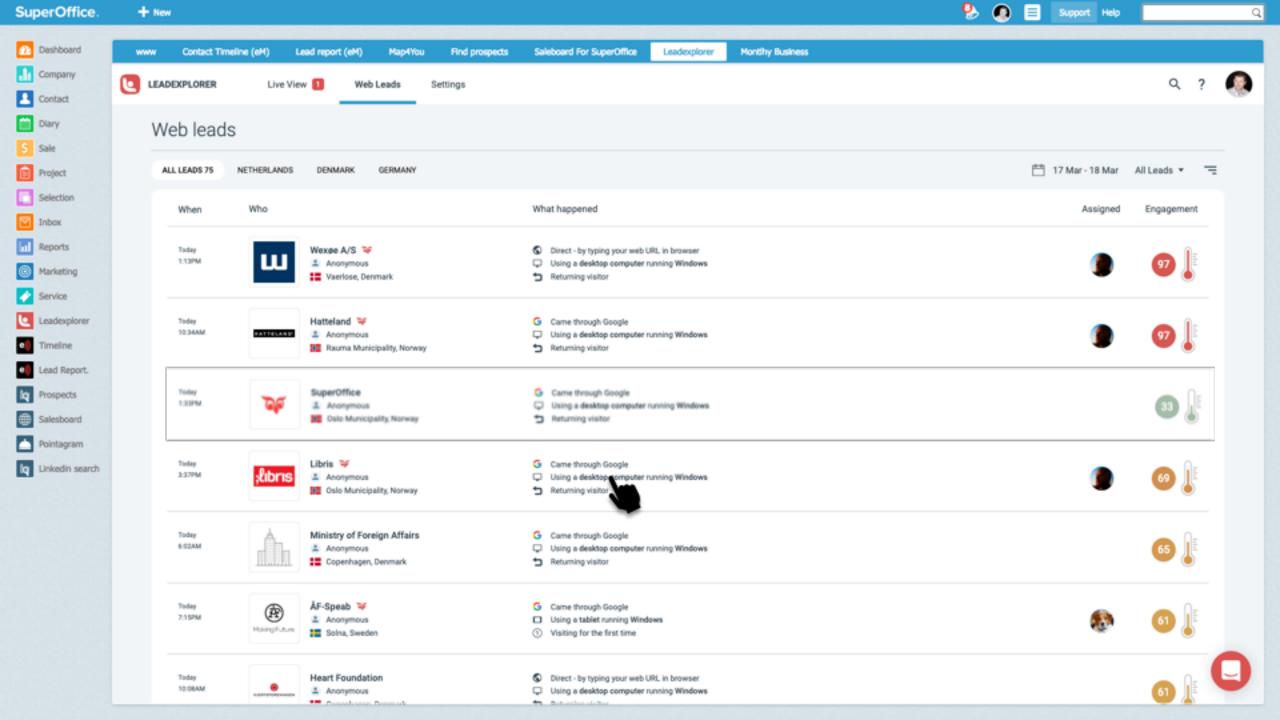

## RICH COMPANY PROFILES WITH DETAILED BEHAVIOURAL INSIGHTS

Leadexplorer gives deep insights about the companies that visit your website and score them based on how engaged and interested they are in your brand.

# **Lead Report**

As soon as a prospect engages in your content, the new contact is listed in the leads report as a notification, task or sales activity.

You are constantly kept up-to-date.

Less guessing – more selling.

## A Unique Look at Lead Behavior Marketing Timeline

With the unique marketing timeline added to your SuperOffice CRM, every action your leads take on your content is listed chronologically.

Not only can you follow your leads' digital footprints, but you're also updated on what social platforms they use, their interests and when they first interacted with you.