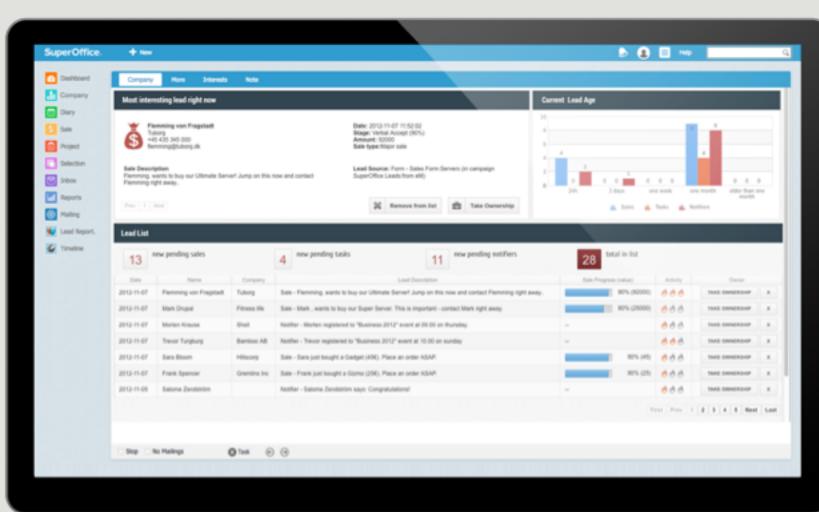

# **Lead Report**

As soon as a prospect engages in your content, the new contact is listed in the leads report as a notification, task or sales activity.

You are constantly kept up-to-date.

Less guessing – more selling.