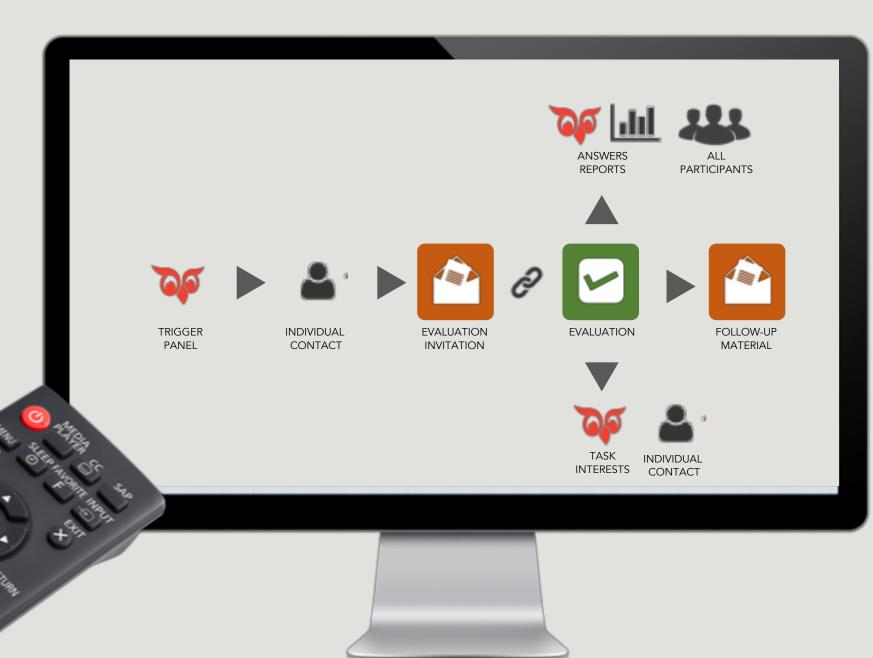

# **Trigger Forms**

Initiate marketing processes directly from SuperOffice.

A remote control for SuperOffice users.

5×