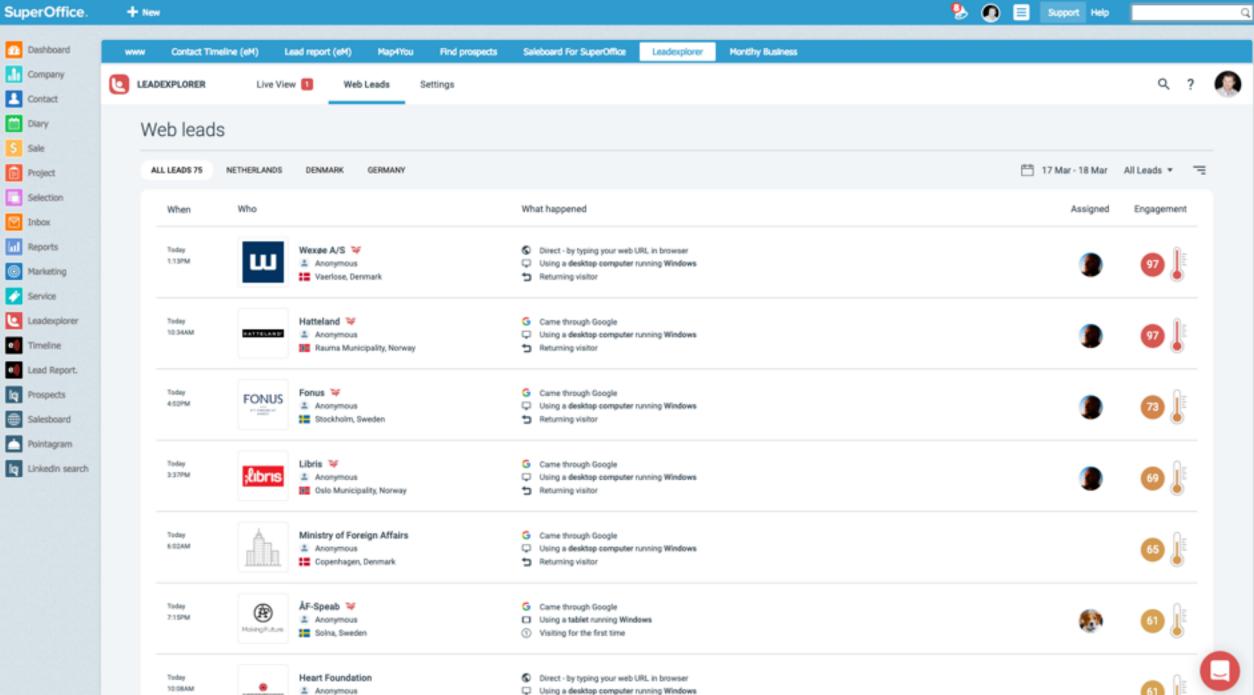

## RICH COMPANY PROFILES WITH DETAILED BEHAVIOURAL INSIGHTS

Leadexplorer gives deep insights about the companies that visit your website and score them based on how engaged and interested they are in your brand.

# **Lead Report**

As soon as a prospect engages in your content, the new contact is listed in the leads report as a notification, task or sales activity.

You are constantly kept up-to-date.

Less guessing – more selling.

## A Unique Look at Lead Behavior Marketing Timeline

With the unique marketing timeline added to your SuperOffice CRM, every action your leads take on your content is listed chronologically.

Not only can you follow your leads' digital footprints, but you're also updated on what social platforms they use, their interests and when they first interacted with you.