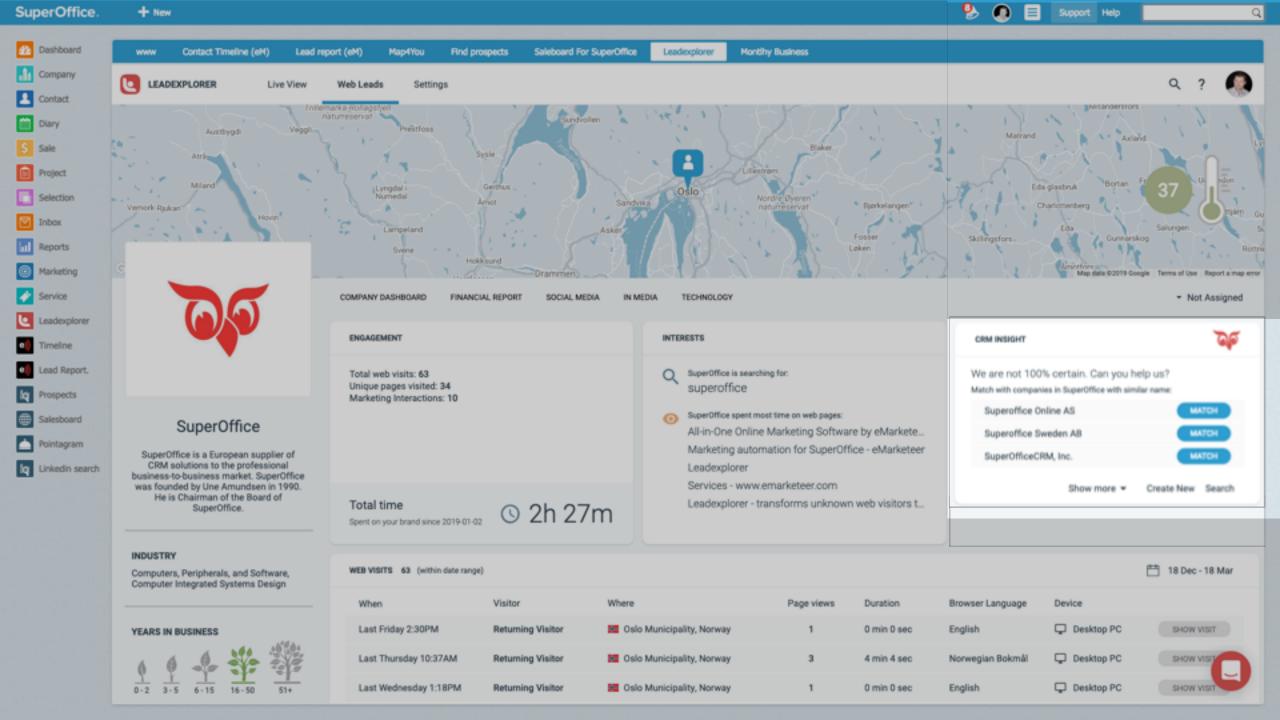

## RICH COMPANY PROFILES WITH DETAILED BEHAVIOURAL INSIGHTS

Leadexplorer gives deep insights about the companies that visit your website and score them based on how engaged and interested they are in your brand.

Leadexplorer connects with your Google Analytics to reveal the companies that are exploring your website. Because companies are scored based on engagement, you build a list of leads that are actually hot for your sales team.

Salespeople will love the wealth of information presented for each lead: rich company details, pages visited, and a live-view of what prospects are doing on your website in real-time.

Use this free integration to SuperOffice CRM Online and view all of this information without leaving your SuperOffice screen.