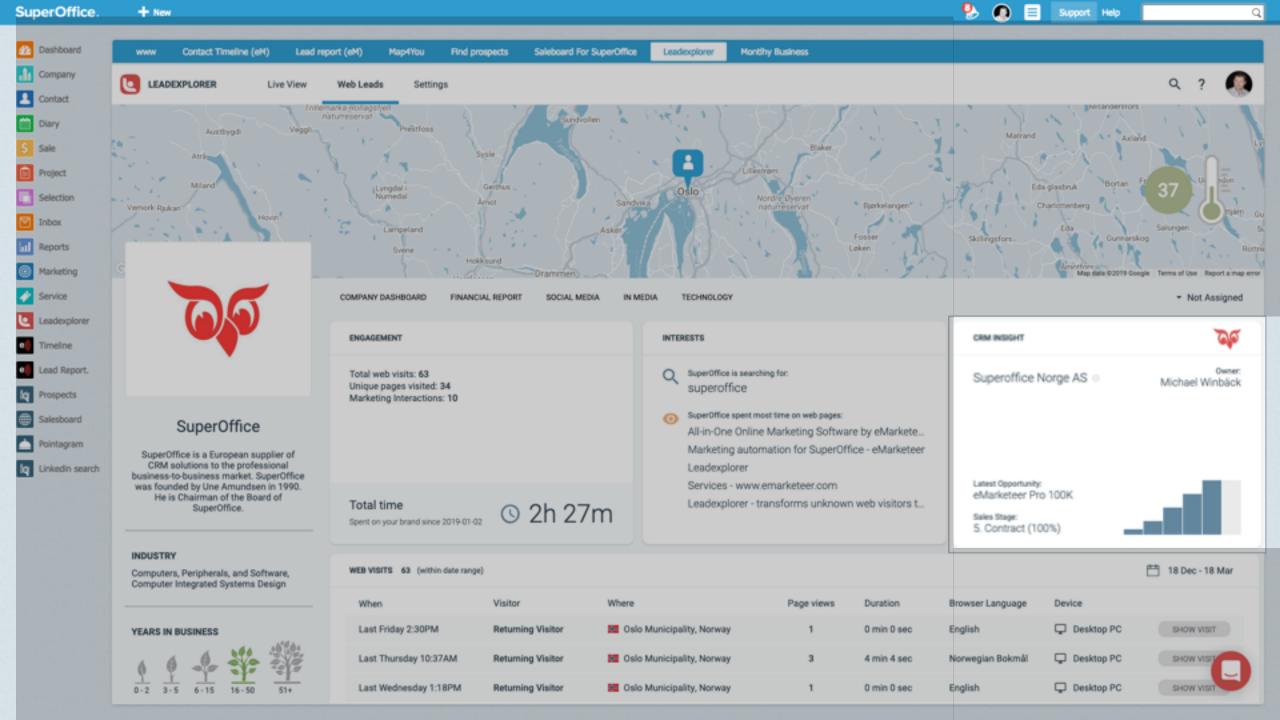

## RICH COMPANY PROFILES WITH DETAILED BEHAVIOURAL INSIGHTS

Leadexplorer gives deep insights about the companies that visit your website and score them based on how engaged and interested they are in your brand.

## Transform unknown web visitors into real sales opportunities.

Leadexplorer gives you deep insights about the companies that visit your website and scores them based on how interested and engaged they are in your brand.