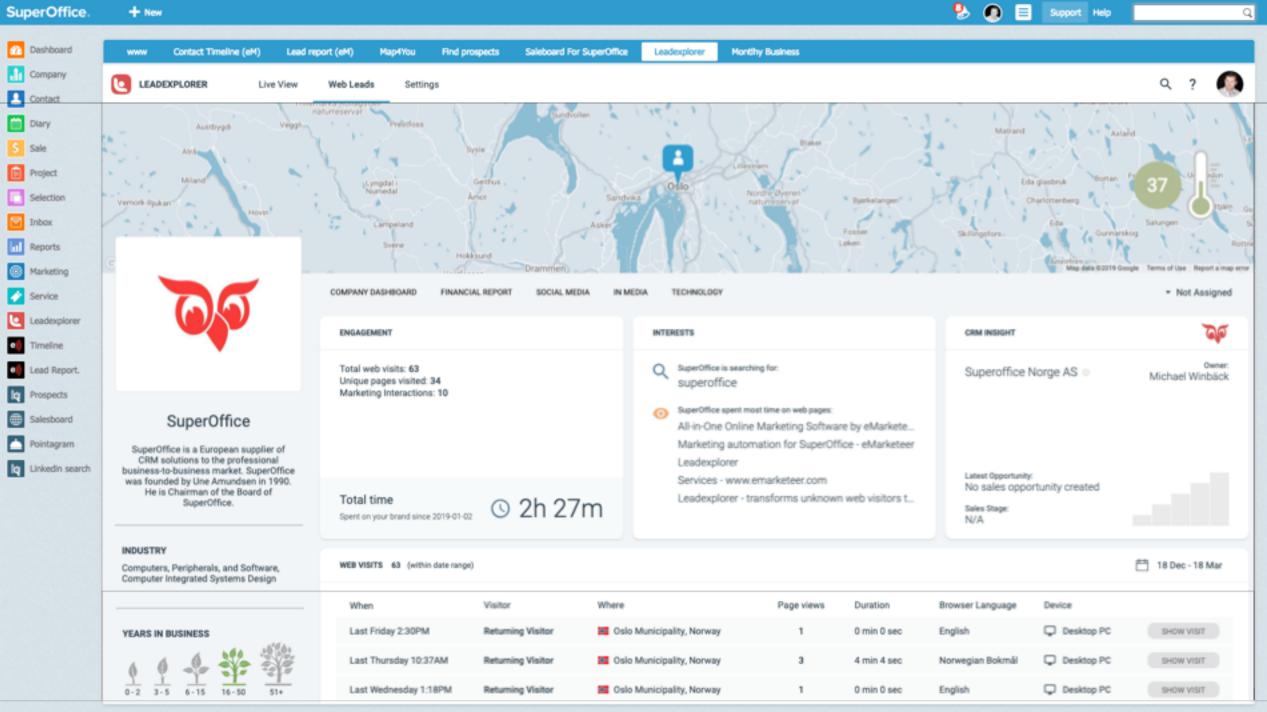

## RICH COMPANY PROFILES WITH DETAILED BEHAVIOURAL INSIGHTS

Leadexplorer gives deep insights about the companies that visit your website and score them based on how engaged and interested they are in your brand.

## Transform unknown web visitors into real sales opportunities.

Leadexplorer gives you deep insights about the companies that visit your website and scores them based on how interested and engaged they are in your brand.