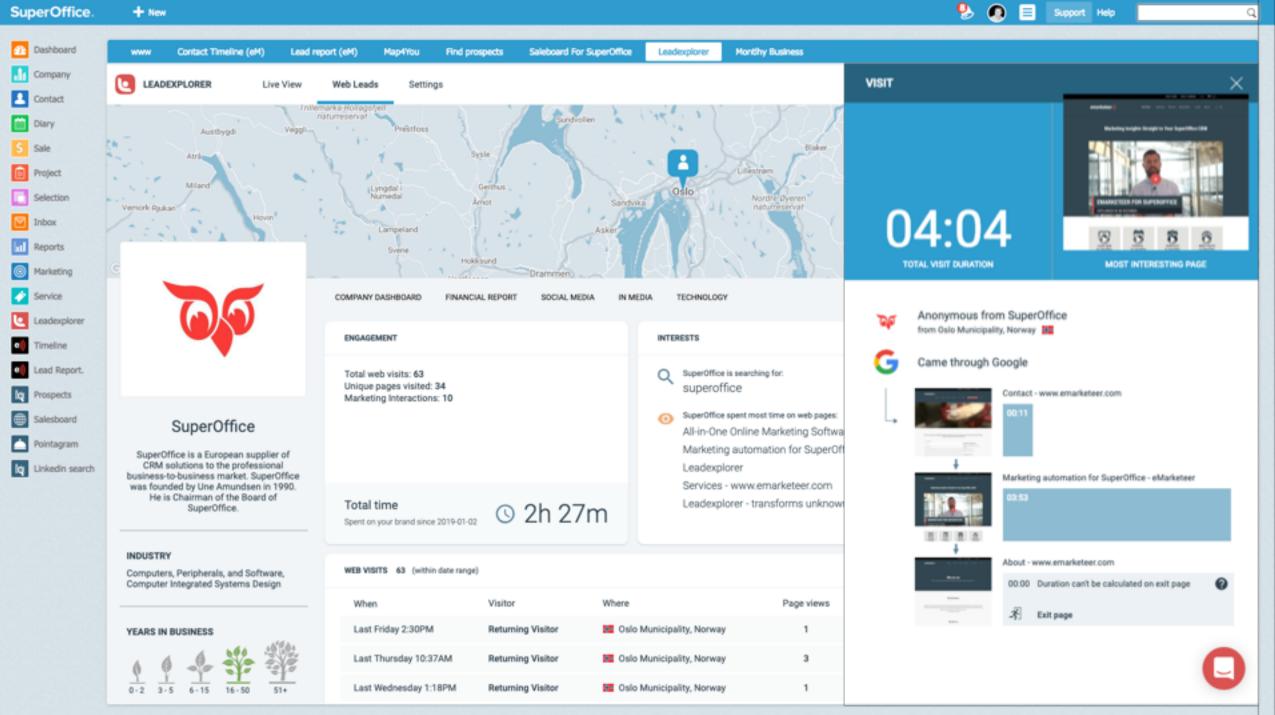

Salespeople will love the wealth of information presented for each lead: rich company details, pages visited, and a live-view of what prospects are doing on your website in real-time.

Use this free integration to SuperOffice CRM Online and view all of this information without leaving your SuperOffice screen.

## A Unique Look at Lead Behavior Marketing Timeline

With the unique marketing timeline added to your SuperOffice CRM, every action your leads take on your content is listed chronologically.

Not only can you follow your leads' digital footprints, but you're also updated on what social platforms they use, their interests and when they first interacted with you.