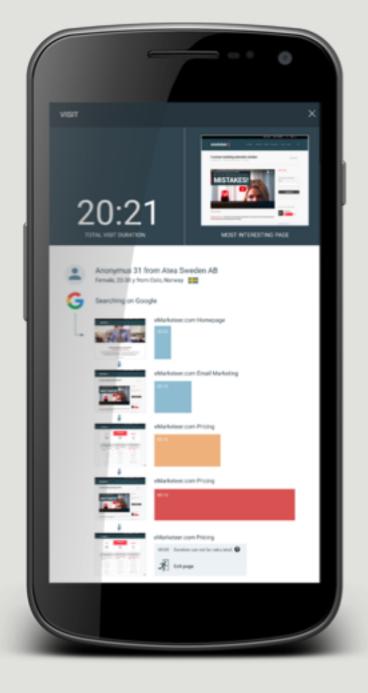

Salespeople will love the wealth of information presented for each lead: rich company details, pages visited, and a live-view of what prospects are doing on your website in real-time.

Use this free integration to SuperOffice CRM Online and view all of this information without leaving your SuperOffice screen.

## A Unique Look at Lead Behavior Marketing Timeline

With the unique marketing timeline added to your SuperOffice CRM, every action your leads take on your content is listed chronologically.

Not only can you follow your leads' digital footprints, but you're also updated on what social platforms they use, their interests and when they first interacted with you.