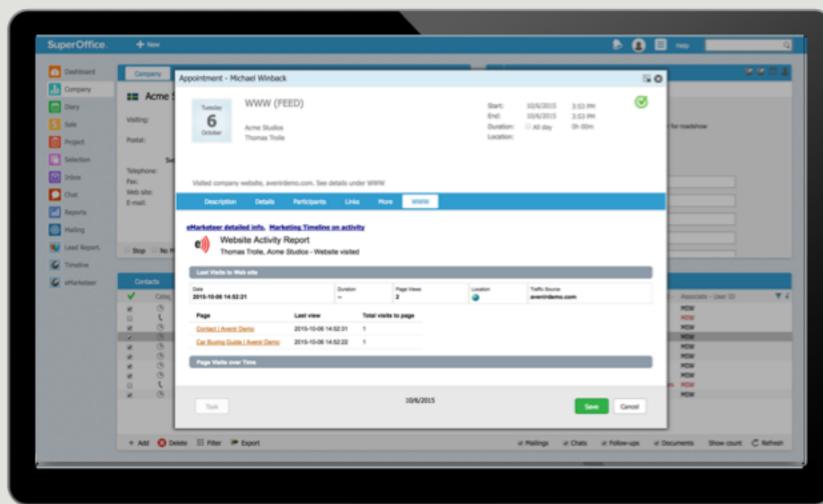

# **Activity details**

Full insight into any marketing touchpoint including emails, sms, app, websites, forms, landing pages and so much more