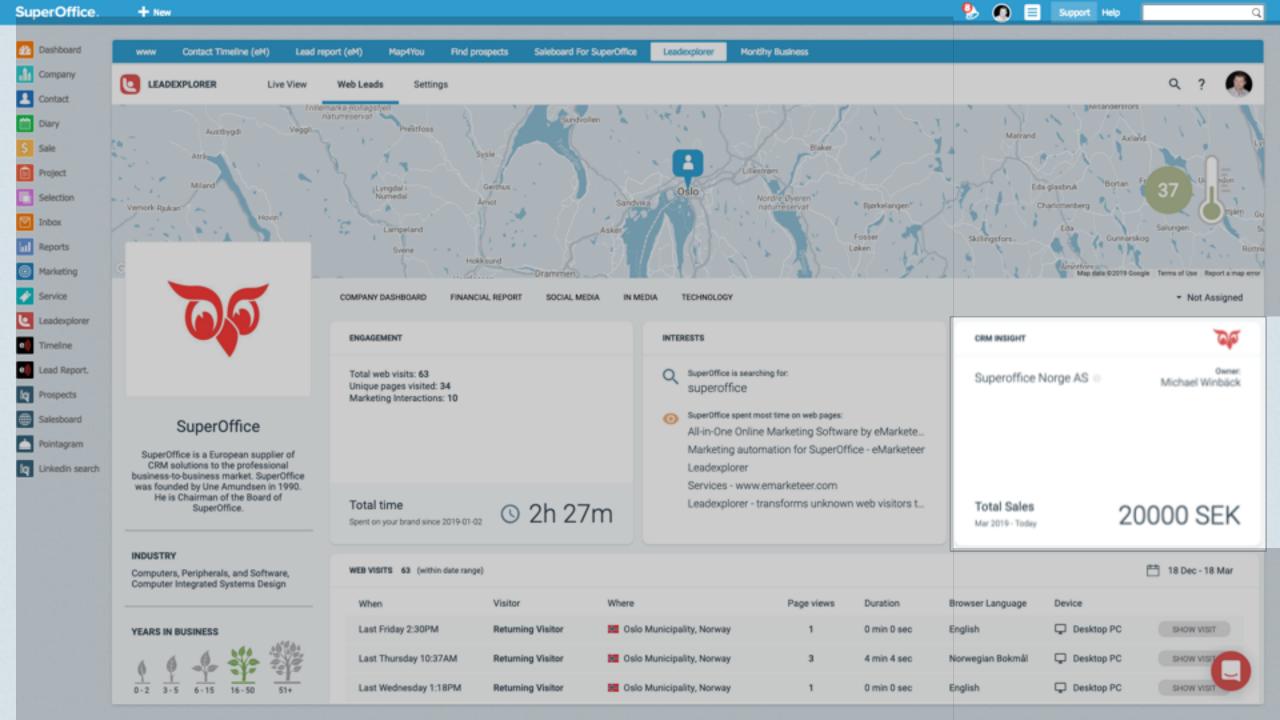

## RICH COMPANY PROFILES WITH DETAILED BEHAVIOURAL INSIGHTS

Leadexplorer gives deep insights about the companies that visit your website and score them based on how engaged and interested they are in your brand.

## Transform unknown web visitors into real sales opportunities.

Leadexplorer gives you deep insights about the companies that visit your website and scores them based on how interested and engaged they are in your brand.