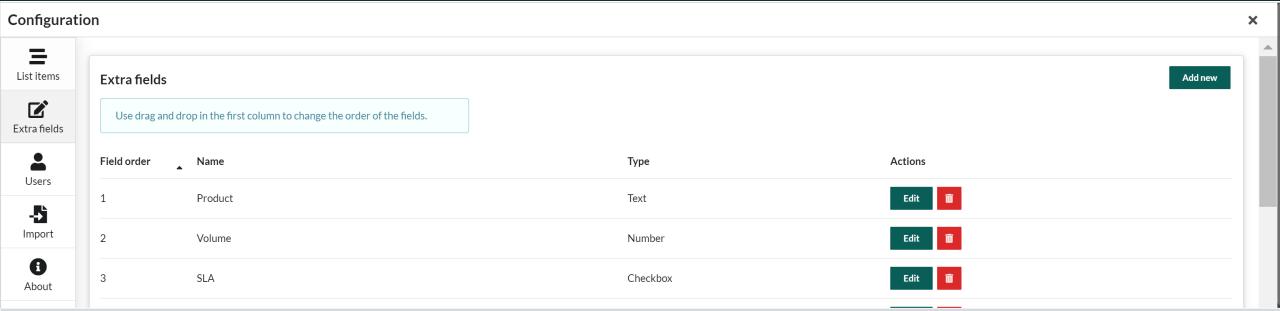

How to set up new contracts
  - How to filter and search for contracts
- Pricing
- Questions and Answers





### Viktor Olmin

Head of Sales



# What is Contract Manager?

- Tool to create and manage time sensitive processes in SuperOffice
- Current / past / future processes
- Generate activities in calendar for follow ups
- Creates a container to store all information regarding this process:
  - Sales
  - Documents
  - Start / End date
  - Statuses



#### Areas of use

- Sales Contracts
- Competitor Contracts
- Procurement / Purchasing
- GDPR
- NDA / SLA
- Public Procurement
- Follow up terminated contracts
- Any type of business activity set to renew



# How to customize Contract Manager

#### **Configuration – List Items**





#### **Configuration – UDEF fields / Extra Fields**





#### **Configuration – User Access**





#### **Configuration – Import Data**







# How to create a Contract

#### **Contract Manager Webpanel – Company Card**



| Show 10 v contracts  Title b Type Status Responsible Sale Contact Contract Start Contract Start Contract End Actions  No contracts exist for this customer | Contrac | act Manager                          | i-centru    | m ab , STOCKHOL | M New contrac | ct          |    |      |         |                |                |         |        | •    |
|------------------------------------------------------------------------------------------------------------------------------------------------------------|---------|--------------------------------------|-------------|-----------------|---------------|-------------|----|-----