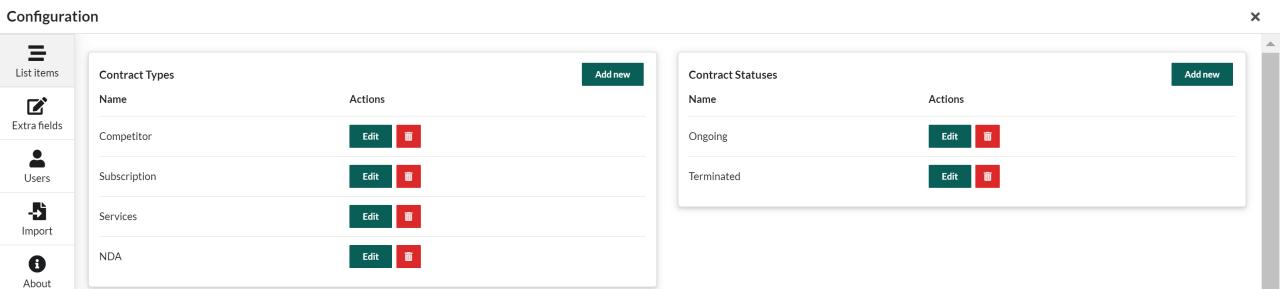

ntract Manager
  - How to customize / design the app
  - How to set up new contracts
  - How to filter and search for contracts
- Pricing
- Questions and Answers





### Viktor Olmin

Head of Sales



# What is Contract Manager?

- Tool to create and manage time sensitive processes in SuperOffice
- Current / past / future processes
- Generate activities in calendar for follow ups
- Creates a container to store all information regarding this process:
  - Sales
  - Documents
  - Start / End date
  - Statuses



#### Areas of use

- Sales Contracts
- Competitor Contracts
- Procurement / Purchasing
- GDPR
- NDA / SLA
- Public Procurement
- Follow up terminated contracts
- Any type of business activity set to renew



# How to customize Contract Manager

#### **Configuration – List Items**





#### **Configuration – UDEF fields / Extra Fields**





#### **Configuration – User Access**





#### **Configuration – Import Data**







# How to create a Contract

#### **Contract Manager Webpanel – Company Card**



| Show 10 v contracts  Title b Type Status Responsible Sale Contact Contract Start Contract Start Contract End Actions  No contracts exist for this customer | Contrac | act Manager                          | i-centru    | m ab , STOCKHOL | M New contrac | ct          |    |      |         |                |                |         |        | •    |
|------------------------------------------------------------------------------------------------------------------------------------------------------------|---------|--------------------------------------|-------------|-