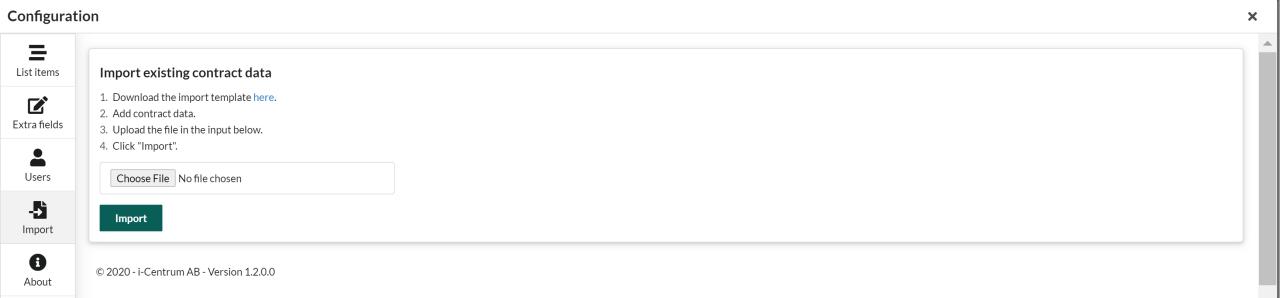

uestions and Answers





### Viktor Olmin

Head of Sales



# What is Contract Manager?

- Tool to create and manage time sensitive processes in SuperOffice
- Current / past / future processes
- Generate activities in calendar for follow ups
- Creates a container to store all information regarding this process:
  - Sales
  - Documents
  - Start / End date
  - Statuses



#### Areas of use

- Sales Contracts
- Competitor Contracts
- Procurement / Purchasing
- GDPR
- NDA / SLA
- Public Procurement
- Follow up terminated contracts
- Any type of business activity set to renew



# How to customize Contract Manager

#### **Configuration – List Items**





#### **Configuration – UDEF fields / Extra Fields**





#### **Configuration – User Access**





#### **Configuration – Import Data**







# How to create a Contract

#### **Contract Manager Webpanel – Company Card**



| Show 10 v contracts  Title b Type Status Responsible Sale Contact Contract Start Contract Start Contract End Actions  No contracts exist for this customer | Contrac | act Manager                          | i-centru    | m ab , STOCKHOL | M New contrac | ct          |    |      |         |                |                |         |        | •    |
|------------------------------------------------------------------------------------------------------------------------------------------------------------|---------|--------------------------------------|-------------|-----------------|---------------|-------------|----|------|---------|----------------|----------------|---------|--------|------|
|